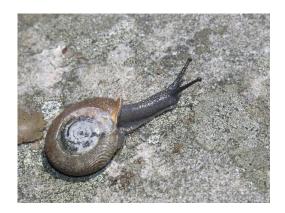

### Rare, Threatened & Endangered Species

- Flat-Spired Three-Toothed Land Snail (T)
- Allegheny Woodrat (R)
- Northern Long-eared Bat (T)
- Indiana Bat (E)