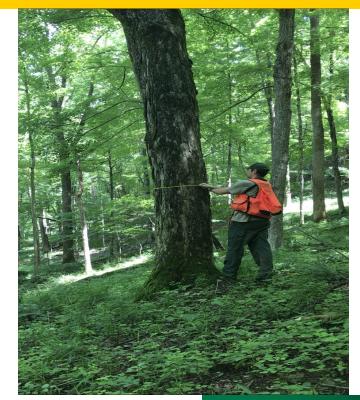

# Methods of reconnaissance, data collection and analysis

- Describe how timber cruise was conducted
- How timber is evaluated (international ¼ inch scale)
- Cruise intensity