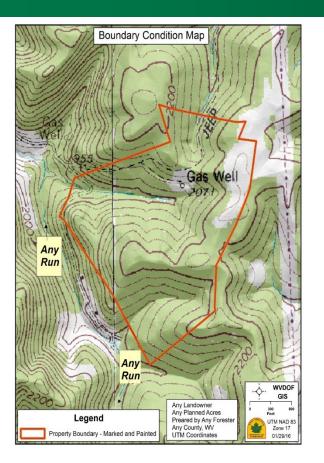

### Soils Map

- Property boundary with soil types on property
   Boundary Condition Map
- Indicate how boundaries are marked

### Forest Type Map

- Identifies different stands and their forest types
   Topographic Stand Map
- Clearly defined stand boundaries on USGS topographic map