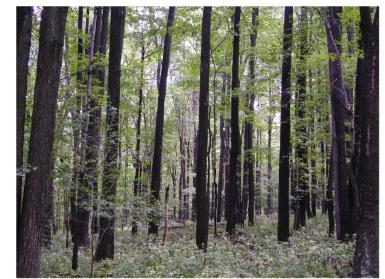

### What is Forest Stewardship?

 The wise use and management of forest resources in a way that maintains and enhances the value of the forest for present and future generations

### **Boundary and woodland description**

- Briefly describe current woodland conditions:
  - Tree species
  - Timber conditions
  - Wildlife
  - Recreation
- Describe boundary conditions (fence, paint, etc.)