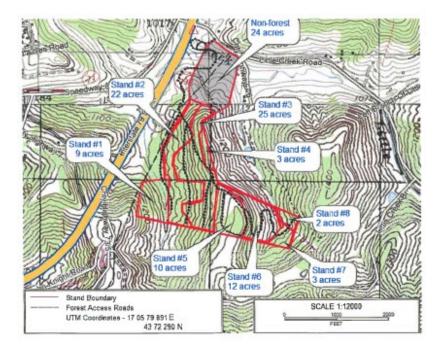

### Forest Type Map

- Identifies different stands and their forest types
   Topographic Stand Map
- Clearly defined stand boundaries on USGS topographic map

#### TOPOGRAPHIC STAND MAP

| Landowner:              | Address:            | Stonewood, WV   | Farm Acres: 110 |
|-------------------------|---------------------|-----------------|-----------------|
| Location: Little Creek/ | Mt. Zion Road       |                 |                 |
| Date Planned: 12/14     | By: Juergen Wildman | Scale: 1"-1000" | County: Marion  |