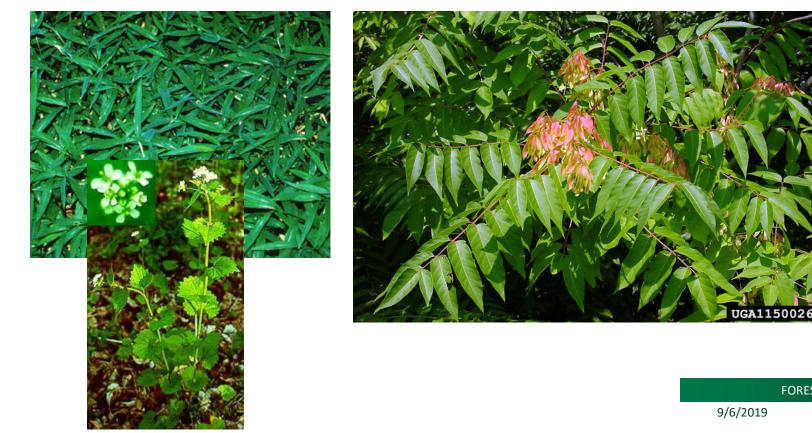

HAT HAVE A UNIQUE AND POSSIBLY RARE HABITAT.

 Could be for watershed protection





### **Forest of Recognized Importance (FORI)**

### Specifically, FORI possess one or more of the following attributes:

- Globally, regionally or nationally significant: concentration of biodiversity values;
- Contain <u>rare, threatened or endangered ecosystems</u>
- Provide basic services of nature in critical situations (e.g. watershed protection)
- Fundamental to meeting <u>basic needs of local communities (e.g. subsistence, health)</u>

Examples: Red spruce forest, bogs, wetlands, shale barrens, caves (check with the WVDNR Natural Heritage Program).

FORI does not have to cover the entire property. The property can contain a portion of the FORI on the larger landscape.



# Invasive species – MUST





### **SOIL & WATER RESOURCES**



The plan writer MUST identify streams and other water bodies in all stands and maps.

The plan writer MUST adhere to Appendix E, Components of a Forest Stewardship Plan which outlines requirements regarding soil mapping and interpretation.



### Rare, Threatened & Endangered Species

- Flat-Spired Three-Toothed Land Snail (T)
- Allegheny Woodrat (R)
- Northern Long-eared Bat (T)
- Indiana Bat (E)









### **Threatened & Endangered Species**

Plan writers MUST include a statement as to whether or not T&E species exist on the property. *This cannot be based solely on the forester's observation.* 

This MUST be determined by checking with WV DNR Wildlife Resources Section:

Send an electronic/digital version of the property map to: Brian.P.Streets@wv