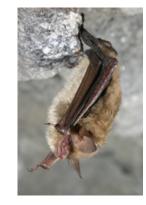

### Rare, Threatened & Endangered Species

- Flat-Spired Three-Toothed Land Snail (T)
- Allegheny Woodrat (R)
- Northern Long-eared Bat (T)
- Indiana Bat (E)